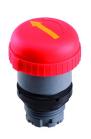

## Emergency braking head with arrow

| General Data               |                                        |
|----------------------------|----------------------------------------|
| Type reference             | DXRV39PF                               |
| Description                | Emergency braking switch for elevators |
| Degree of protection       | IP65                                   |
| Max. storage temperature   |                                        |
| Max. operating temperature |                                        |
| Mechanical life            | 300,000 switching cycles               |
|                            |                                        |