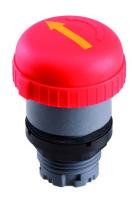

## Emergency braking head with arrow

| General Data               |                                        |
|----------------------------|----------------------------------------|
| Type reference             | DXRV39PF                               |
| Description                | Emergency braking switch for elevators |
| Degree of protection       | IP65                                   |
| Max. storage temperature   |                                        |
| Max. operating temperature |                                        |
| Mechanical life            | 300,000 switching cycles               |
|                            |                                        |